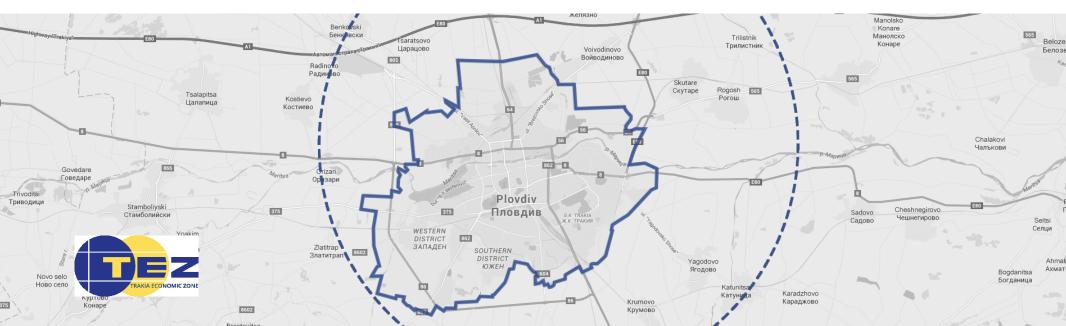

# **GEOGRAPHIC LOCATION**

- ✓ South East Europe;
- ✓ Bulgaria;
- ✓ In the region of Plovdiv, the second largest city in Bulgaria
- ✓ Crossroad between Europe and Asia;
- ✓ Close proximity to European Transport
   Corridors

# **PROJECT MILESTONES**

First Region for Priority Support from the State in Bulgaria

In 2005 industrial zone "Rakovski", part of TEZ, was officially awarded "The first industrial zone in Bulgaria – Public Private Partnership model"

Industrial project supported by 9 municipalities and 2 clusters

Attracted investors from Europe, USA, Canada, Israel, Turkey, and Japan

TEZ'S PROGRAM FOR SUSTAIBALE DEVELOPMENT BECAME PART OF
THE PLAN OF PLOVDIV FOR "REGIONAL INVESTMENT DEVELOPMENT 2017-2020"

# **CHARACTERISTICS OF TEZ**

Free area

3 250 000 м<sup>2</sup> Occupied area

140 Investors

30 000 New job

30 000 Employed