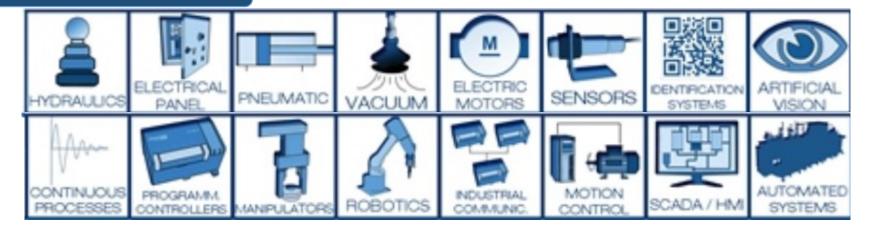

# EDUCATION CENTER "Trakia" - TECHNOLOGIES and SKILLS

#### **TECHNOLOGIES**

#### **SKILLS**