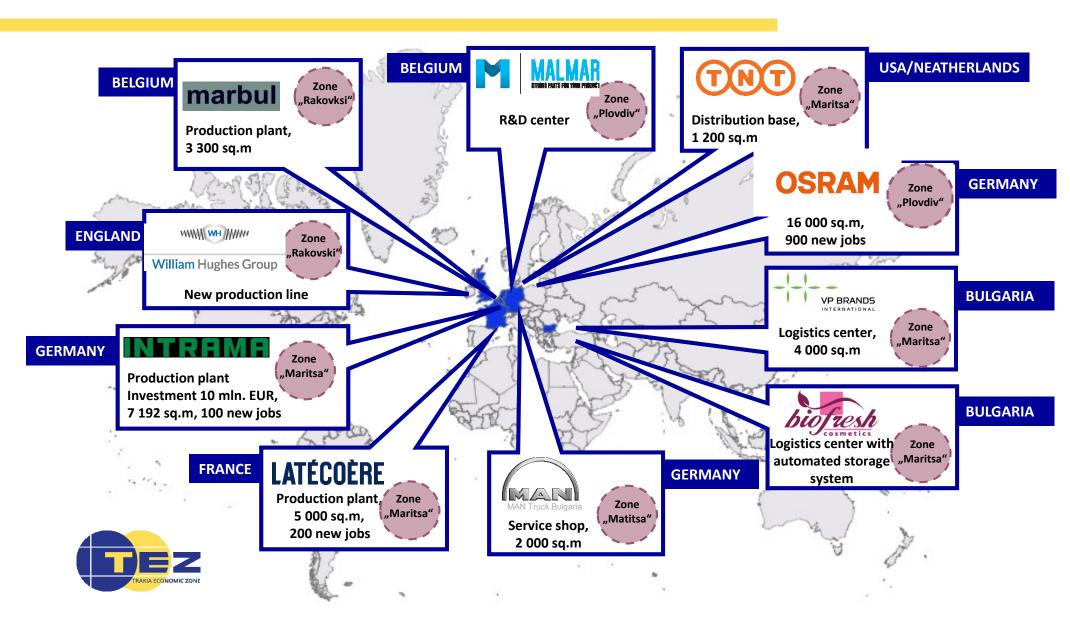

TEZ, was officially awarded "The first industrial zone in Bulgaria – Public Private Partnership model"



Industrial project supported by 9 municipalities and 2 clusters



Attracted investors from Europe, USA, Canada, Israel, Turkey, and Japan

TEZ'S PROGRAM FOR SUSTAIBALE DEVELOPMENT BECAME PART OF
THE PLAN OF PLOVDIV FOR "REGIONAL INVESTMENT DEVELOPMENT 2017-2020"



# **CHARACTERISTICS OF TEZ**





Free area



3 250 000 м<sup>2</sup> Occupied area









140 Investors





30 000 New job



30 000 Employed



# **CHARACTERISTICS OF TEZ**



# MAJOR INVESTOR IN TEZ











































# MAJOR INVESTOR IN TEZ











































# MAJOR INVESTOR IN TEZ

















































# **2017** – NEW INVESTMENTS IN TEZ



# 2018 - NEW INVESTMENTS IN TEZ



# **EXPANDING TEZ**

# NEW INDUSTRIAL ZONES PART OF TEZ

- Burgas Feb 2017
- Haskovo Mar 2017





# **OUR SERVICES**



Construction



Rent



Design



Legal consulting



Investment projects management



Complete engineering



Build-to-suit



Lots for sale



Contacts with financial institutions



Sales of buildings



European funding consulting



Full service



# TEZ ADDITIONAL SERVICES



**EDUCATION & QUALIFICATION** 



**EMPLOYMENT** 





# **EDUCATION CENTER "Trakia"**

#### TECHNOLOGIES



**EDUCATION & QUALIFICATION** 

#### **AT GLANCE**

- Special trainings in field of Automation and Mechatronics
- Different levels for different working positions
- Collaboration between middle schools and universities and the business

#### **PARTN