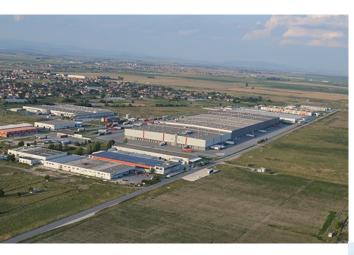

nicipality MARITZA













# **GEOGRAPHIC LOCATION**

- ✓ South East Europe;
- ✓ Bulgaria;
- ✓ In the region of Plovdiv, the second largest city in Bulgaria
- ✓ Crossroad between Europe and Asia;
- ✓ Close proximity to European Transport
   Corridors





# **PROJECT MILESTONES**



First Region for Priority Support from the State in Bulgaria



In 2005 industrial zone "Rakovski", part of TEZ, was officially awarded "The first industrial zone in Bulgaria – Public Private Partnership model"



Industrial project supported by 9 municipalities and 2 clusters



Attracted investors from Europe, USA, Canada, Israel, Turkey, and Japan

TEZ'S PROGRAM FOR SUSTAIBALE DEVELOPMENT BECAME PART OF
THE PLAN OF PLOVDIV FOR "REGIONAL INVESTMENT DEVELOPMENT 2017-2020"



# **CHARACTERISTICS OF TEZ**





Free area



3 250 000 м<sup>2</sup> Occupied area









140 Investors





30 000 New job



30 000 Employed



# **CHARACTERISTICS OF TEZ**



# MAJOR INVESTOR IN TEZ











































# MAJOR INVESTOR IN TEZ











































# MAJOR INVESTOR IN TEZ

















































# **2017** – NEW INVESTMENTS IN TEZ



# 2018 - NEW INVESTMENTS IN TEZ



# **EXPANDING TEZ**

# NEW INDUSTRIAL ZONES PART OF TEZ

- Burgas Feb 2017
- Haskovo Mar 2017





# **OUR SERVICES**



Construction



Rent



Design



Legal consulting



Investment projects management



Complete engineering



Build-to-suit



Lots for sale



Contacts with financial institutions



Sales of buildings



European funding consulting



Full se