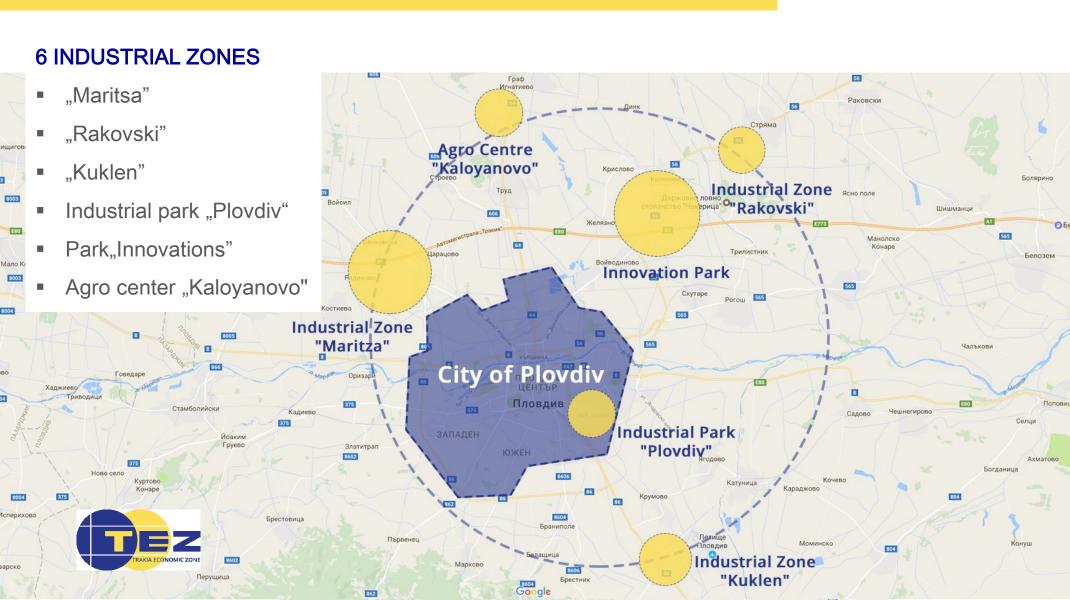

# **PROJECT MILESTONES**

First Region for Priority Support from the State in Bulgaria

In 2005 industrial zone "Rakovski", part of TEZ, was officially awarded "The first industrial zone in Bulgaria – Public Private Partnership model"

Industrial project supported by 9 municipalities and 2 clusters

Attracted investors from Europe, USA, Canada, Israel, Turkey, and Japan

TEZ'S PROGRAM FOR SUSTAIBALE DEVELOPMENT BECAME PART OF
THE PLAN OF PLOVDIV FOR "REGIONAL INVESTMENT DEVELOPMENT 2017-2020"

# **CHARACTERISTICS OF TEZ**

Free area

3 250 000 м<sup>2</sup> Occupied area

140 Investors

30 000 New job

30 000 Employed