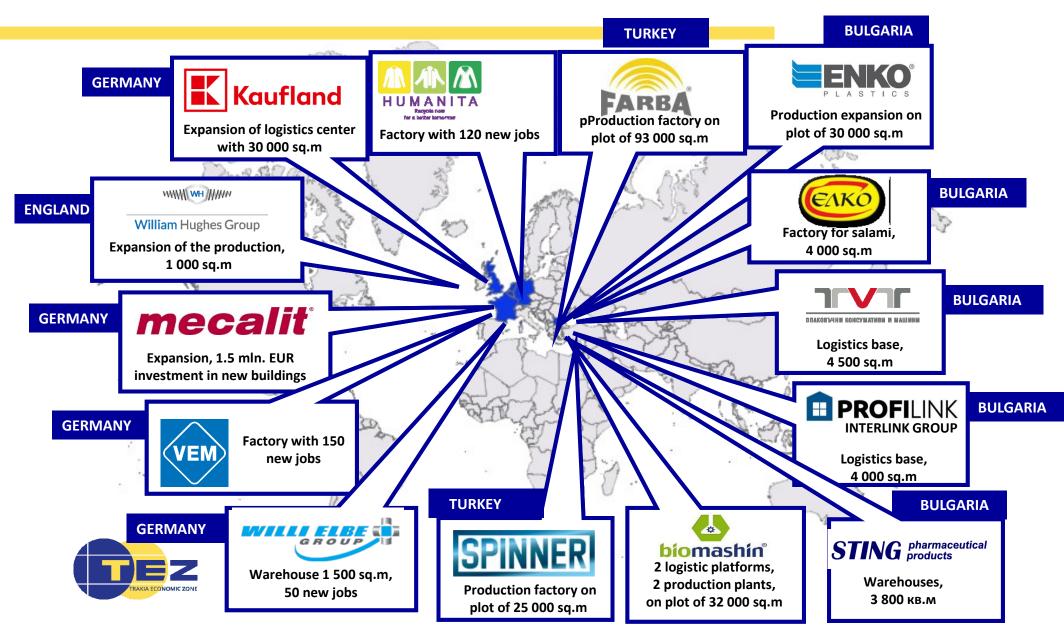

irst industrial zone in Bulgaria – Public Private Partnership model"



Industrial project supported by 9 municipalities and 2 clusters



Attracted investors from Europe, USA, Canada, Israel, Turkey, and Japan

TEZ'S PROGRAM FOR SUSTAIBALE DEVELOPMENT BECAME PART OF
THE PLAN OF PLOVDIV FOR "REGIONAL INVESTMENT DEVELOPMENT 2017-2020"



# **CHARACTERISTICS OF TEZ**





Free area



3 250 000 м<sup>2</sup> Occupied area









140 Investors





30 000 New job



30 000 Employed



# **CHARACTERISTICS OF TEZ**



# MAJOR INVESTOR IN TEZ











































# MAJOR INVESTOR IN TEZ











































# MAJOR INVESTOR IN TEZ

















































# **2017** – NEW INVESTMENTS IN TEZ



# 2018 - NEW INVESTMENTS IN TEZ



# **EXPANDING TEZ**

# NEW INDUSTRIAL ZONES PART OF TEZ

- Burgas Feb 2017
- Haskovo Mar 2017





# **OUR SERVICES**



Construction



Rent



Design



Legal consulting



Investment projects management



Complete engineering



Build-to-suit



Lots for sale



Contacts with financial institutions



Sales of buildings



European funding consulting



Full service



# TEZ ADDITIONAL SERVICES



**EDUCATION & QUALIFICATION** 



**EMPLOYMENT** 





# **EDUCATION CENTER "Trakia"**

#### TECHNOLOGIES



**EDUCATION & QUALIFICATION** 

#### **AT GLANCE**

- Special trainings in field of Automation and Mechatronics
- Different levels for different working positions
- Collaboration between middle schools and universities and the business

#### **PARTNERS**









**ALLIANCE "DEMO"**